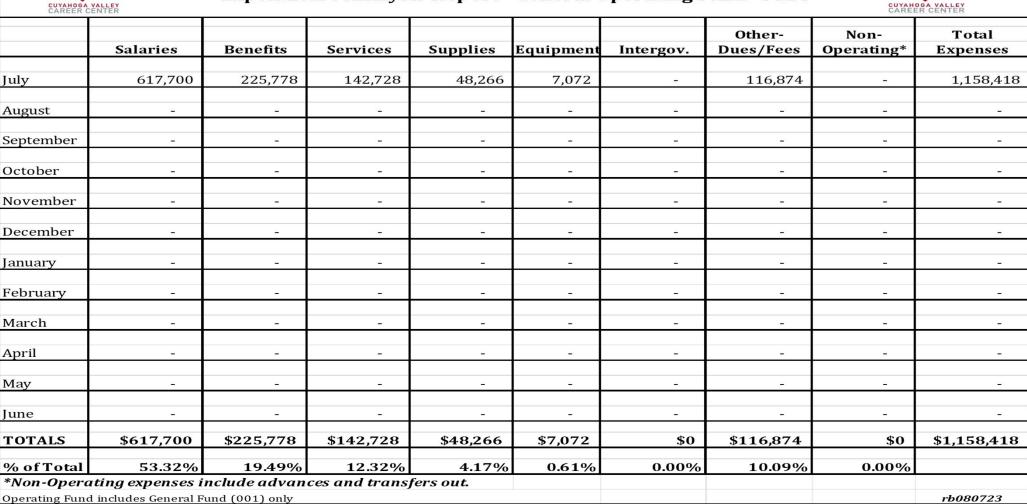

| -             | -               | -            | -          | -          | -          | -                         |  |
| Totals        | \$2,361,219                 | \$0             | \$48,999      | \$719           | \$125,242    | \$0        | \$29,002   | \$16,000   | \$2,581,180               |  |
| % of Total    | 91.48%                      | 0.00%           | 1.90%         | 0.03%           | 4.85%        | 0.00%      | 1.12%      | 0.62%      |                           |  |
| *Non-Operatin | g Revenue include           | es advances in, | and refund of | prior year expo | enditures.   |            |            |            | rb080723                  |  |

## **Cuyahoga Valley Career Center**



## **Expenditure Analysis Report - General Operating Fund - FY24**



|      |                                    |                                  | Cuyah               | oga Valley (                       | Career Cent             | Cuyahoga Valley Career Center          |                            |                         |                                 |  |  |  |  |  |  |  |
|------|------------------------------------|----------------------------------|---------------------|------------------------------------|-------------------------|----------------------------------------|----------------------------|-------------------------|---------------------------------|--|--|--|--|--|--|--|
|      | July 2023                          |                                  |                     | -                                  |